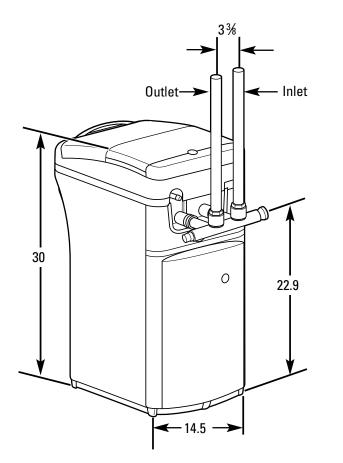

## GXSF18G – GE SmartWater<sup>™</sup> Water Softening System

Salt Capacity - 138 lbs.

**Important:** All units must be installed according to local codes.

**Note:** Before installing, consult installation instructions packed with product for current dimensional data.